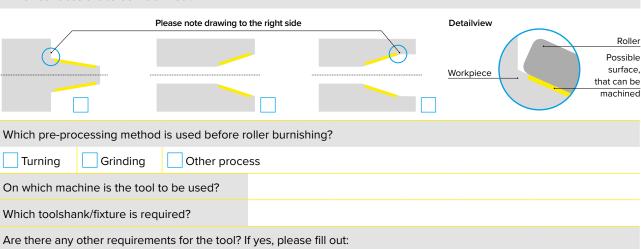

### Requirements

Shape an position errors cannot be compensated.

#### **Application**

| Which surface quality is to be achieved?                 | Rz | μm | Ra | μm | Other | μm |
|----------------------------------------------------------|----|----|----|----|-------|----|
| Which surface quality can be achieved in the preprocess? | Rz | μm | Ra | μm | Other | μm |
| Which surfaces are to be machined?                       |    |    |    |    |       |    |